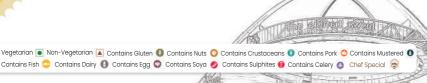

255Kcal

WATERMELON MINT | ₹ 300 

173Kcal

SWEET LIME ROCK SALT | ₹ 300 • 122Kcal

SPINACH, APPLE AND GINGER | ₹ 300 • 455Kcal

CARROT, TOMATO, BASIL | ₹ 300 • 118Kcal

Vegetarian Non-Vegetarian Contains Gluten Contains Nuts Contains Crustaceans Contains Pork Contains Fish Contains Dairy Contains Egg Contains Soya Contains Sulphites Contains Celery