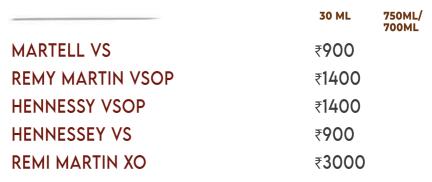

DKA'S**

| SMIRNOFF | ₹400 |
|----------|------|
|          | (    |

# **IMPORTED GIN**

| BEEFEATER        | ₹400 | ₹8000 |
|------------------|------|-------|
| GORDONS          | ₹400 |       |
| BOMBAY SAPPHIRE  | ₹500 | ₹9000 |
| TAENQUERAY NO.10 | ₹700 |       |
| HENDRICKS        | ₹900 | itte  |

₹900

# DOMESTIC GIN

| JAISALMER GIN (INDIA) | ₹700 |
|-----------------------|------|
|-----------------------|------|

# **TEQUILA**

| CORRALEJO REPOSADO | ₹1000 |       |
|--------------------|-------|-------|
| CORRALEJO BLANCO   | ₹1000 |       |
| LA CHICA           | ₹500  | ₹9000 |
| CAMINO GOLD        | ₹500  |       |
| CAMINO BLANCO      | ₹500  |       |
| JOSE CUERVO        | ₹600  |       |
| SAUZA SILVER       | ₹500  |       |
| SAUZA GOLD         | ₹500  |       |







# **LIQUEURS**

| JAGERMEISTER               | ₹700 | ₹14500 |
|----------------------------|------|--------|
| RICARD PASTIS DE MARSEILLE | ₹700 |        |
| BAILEY'S IRISH CREAM       | ₹600 |        |
| BARDINET CREMA DE CAFÉ     | ₹600 |        |
| TRIPLE SEC                 | ₹600 |        |
| MARTINI ROSSO              | ₹500 |        |
| COINTREAU                  | ₹700 | 1      |
| MARTINI BIANCO             | ₹500 |        |
| DRAMBUIE                   | ₹700 |        |
| CRÈME DE MENTHE            | ₹600 |        |
| KAHLUA                     | ₹600 |        |

# BEER

**CORONA EXTRA** 

| KINGFISHER PREMIUM        | ₹400 |
|---------------------------|------|
| CARLSBERG                 | ₹400 |
| TUBORG                    | ₹400 |
| KINGFISHER DRAUGHT(500ML) | ₹400 |
| BUD